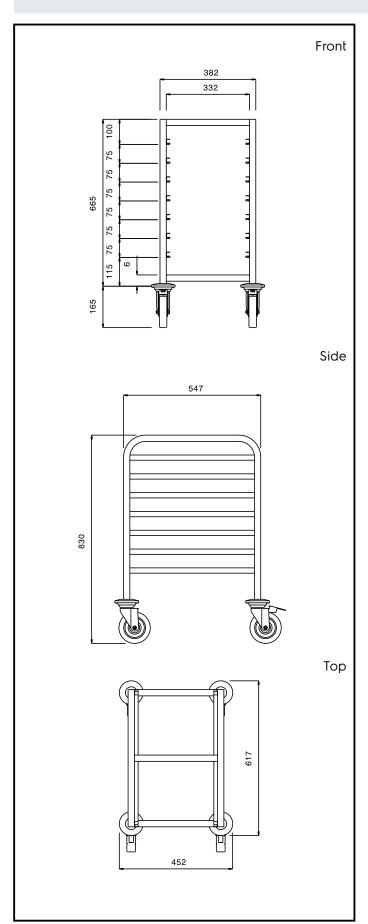

## **Key Information:**

External dimensions, Width:

361252 (CTR71)452 mmExternal dimensions, Depth:617 mmExternal dimensions, Height:830 mmWheel material:Zinc platedWheel diameter:Ø 125Net weight:13 kg

Service Trolleys 7 GN 1/1 Container Trolley